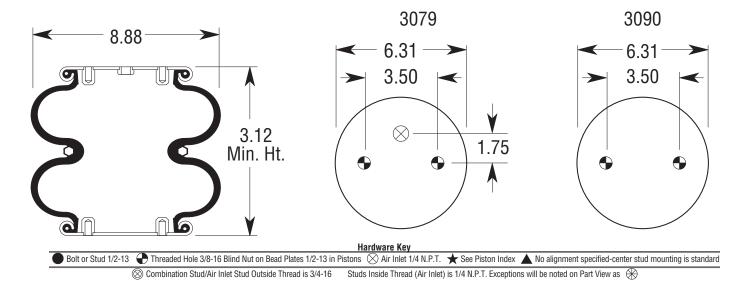

## TECHNICAL DATA -

| W01-358-6910  |
|---------------|
| 20            |
| 7.2 lbs       |
| 8-9 inches    |
| N/A inches    |
| N/A inches    |
| 524 lbsf      |
| 1,572 lbsf    |
| 2,358 lbsf    |
| Hz            |
| 9.9 inches    |
| N/A           |
| 57C° to -54C° |
|               |
|               |

TR: 1820

## \* REFERENCE DATA ONLY

This information is a genera guide to the chracteristics of this product. The material was developed through enineering design and development, testing and actual applications and is belived to be reliable and accurate. Firestone, however makes no warranty, express or implied of this information. Anyone making use of this material does so at his own risk and asumes all liability resulting from such use. it is suggested that competent professional